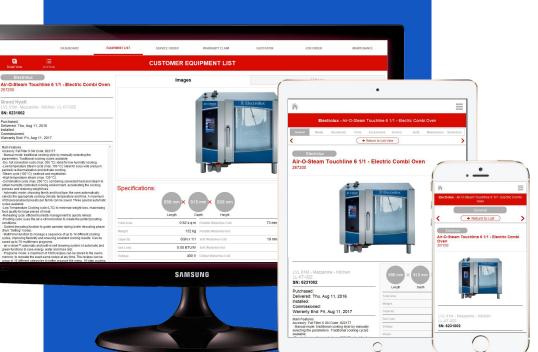

# FABSERVICE

## **UNIQUE ASSET MANAGEMENT SYSTEM**

Fabtech continues to innovate. FABservice is an internally developed database system and unique solution that allows you to keep track of all your kitchen and laundry equipment investments.

## **TOP FEATURES**

Access all the manuals you need to run your equipment with a click of a button.

## REMINDERS

Keep your equipment in top on when to replace consumables and parts.

## **SERVICE ORDERS**

Keep track of all the service orders requested by your company and their results.

## QUOTATIONS

Never miss a payment to keep your equipment running.

## MAINTENANCE REPORT

View all the reports generated maintenance packages.

Ċ