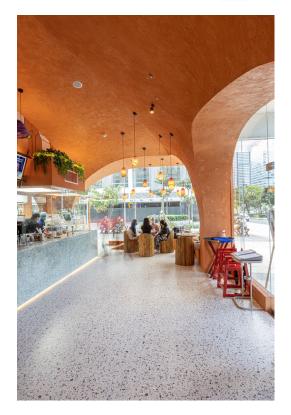

## ABOUT

With 4 branches in a span of a year, AURO Chocolate Café is a fast growing F&B concept that has branches both nationwide and internationally. It not only serves awardwining chocolates and pastries but also chocolate infused meals. Each store is designed with a unique contemporary Filipino style.

2023

AURO CHOCOLATE

AURO Chocolate Café Bahrain Branch

AURO Chocolate Café IKEA Pasay Branch

2023

Café Dolci Mitsukoshi Fresh Branch