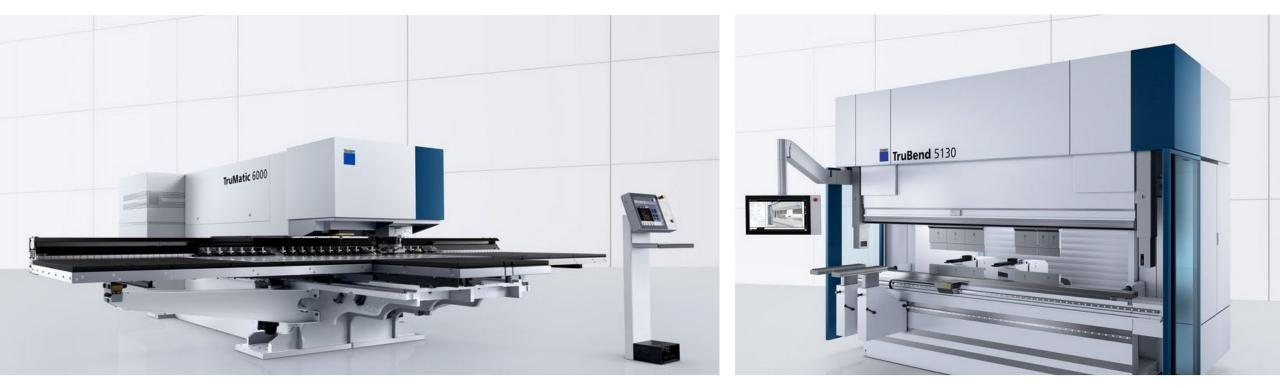

## **TRUMPF TRUMATIC 6000** LASER AND PUNCH COMBINATION MACHINE

**TRUMPF TRUBEND 5000** 1300 kN PRESS FORCE BENDING MACHINE

We invest in the best to serve you best.

STATE-OF-THE-ART FLAT SHEET STEEL FABRICATION PLANT