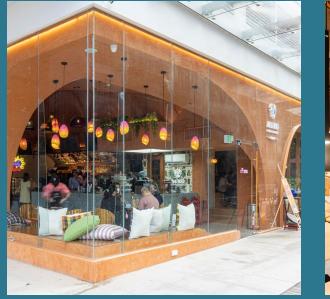

2023

AURO Chocolate Café BGC Branch

## ABOUT

With 4 branches in a span of a year, AURO Chocolate Café is a fast growing F&B concept that has branches both nationwide and internationally. It not only serves awardwining chocolates and pastries but also chocolate infused meals. Each store is designed with a unique contemporary Filipino style.

2023

AURO CHOCOLATE

AURO Chocolate Café Bahrain Branch

AURO Chocolate Café IKEA Pasay Branch

2023

Café Dolci Mitsukoshi Fresh Branch