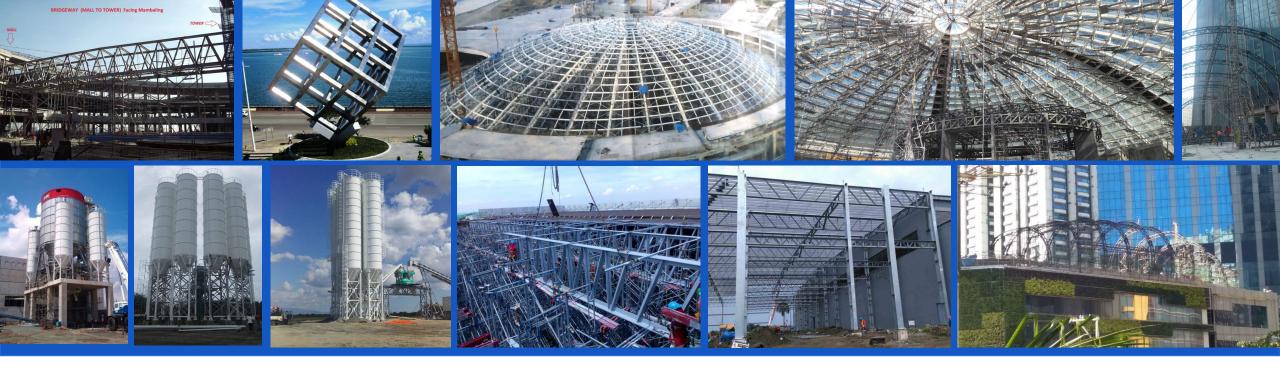

## **KEY PROJECTS**

FABTECH STEEL

## MILESTONE PROJECT: NSCR CP04 STEEL WALKWAY

it Bank, JICA = Japan International Cooperation Agency, km = kilometer, km/h = kilometer per hour, Railways, Photos from JICA.

## **NSCR CP04 STEEL WALKWAY**

- 36.9 km Emergency Steel Walkway.
- 74 km both ways.
- Financed by JICA.
- Awarded to Hitachi as General Contractor.
- Hitachi awarded Sen Yeh as subcontractor.
- Fabtech is Hitachi selected subcontractor to Sen Yeh.
- Negotiations were direct to Hitachi.