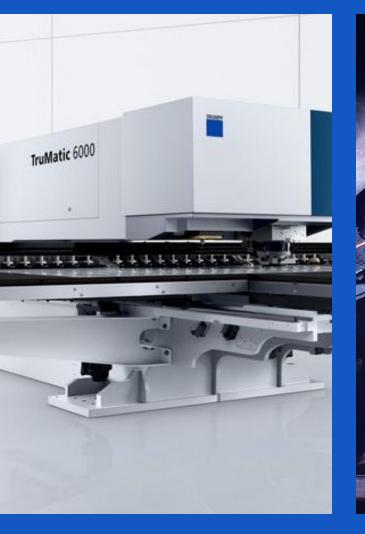

## **TRUMPF TRUMATIC 6000** LASER AND PUNCH COMBINATION MACHINE

**TRUMPF TRUBEND 5000** 1300 kN PRESS FORCE BENDING MACHINE

We invest in the best to serve you best.

STATE-OF-THE-ART FLAT SHEET STEEL FABRICATION PLANT