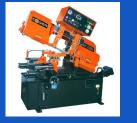

## **OTHER MACHINES**

ESAB – A2 MULTITRAC SAW AND LAF1001 POWER SOURCE

COSEN – AH-460H FULLY AUTOMATIC BANDSAW

OTC – FD-V6L LONG REACH ARC WELDING ROBOT

AMG – FSC 3500D CNC PLASMA CUTTER

YEH CHIUN – YCN-45050 HYDRAULIC PRESS BREAK