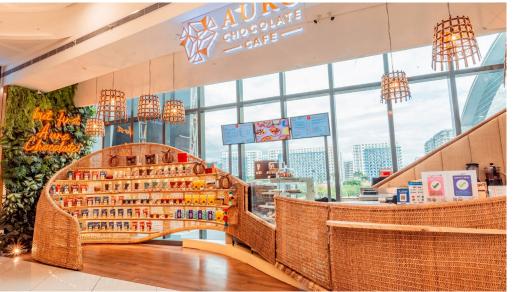

# AURO CHOCOLATE

## ABOUT

Filipinas Oro de Cacao is a PEZA-certified cocoa and chocolate manufacturing company in the Philippines with a state-of-the art facility that specializes in producing premium single-origin products. It has won several awards both locally and internationally.

## STATE-OF-THE-ART CHOCOLATE FACTORY

2023