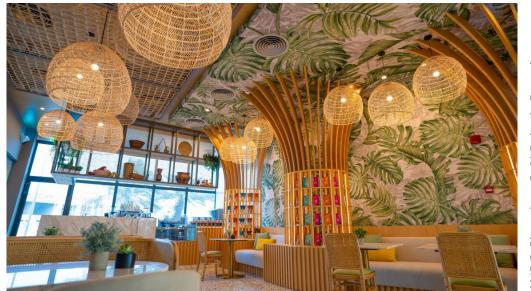

## ABOUT

With 4 branches in a span of a year, AURO Chocolate Café is a fast growing F&B concept that has branches both nationwide and internationally. It not only serves awardwining chocolates and pastries but also chocolate infused meals. Each store is designed with a unique contemporary Filipino style.

2023

AURO CHOCOLATE

AURO Chocolate Café Bahrain Branch

AURO Chocolate Café IKEA Pasay Branch

2023

Café Dolci Mitsukoshi Fresh Branch