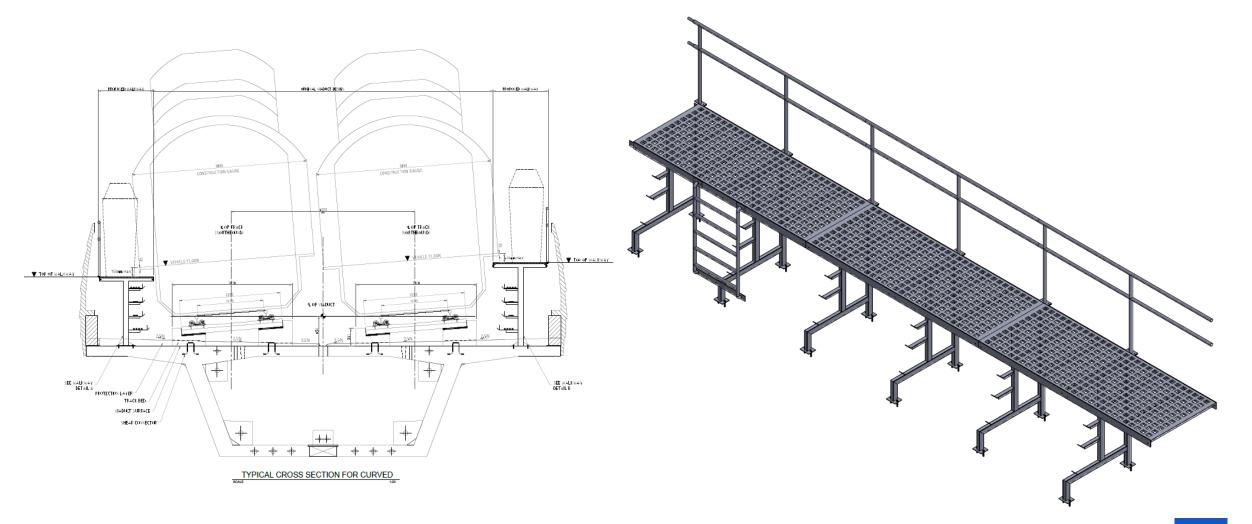

## MILESTONE PROJECT: NSCR CP04 STEEL WALKWAY

it Bank, JICA = Japan International Cooperation Agency, km = kilometer, km/h = kilometer per hour, Railways, Photos from JICA.

## **NSCR CP04 STEEL WALKWAY**

- 36.9 km Emergency Steel Walkway.
- 74 km both ways.
- Financed by JICA.
- Awarded to Hitachi as General Contractor.
- Hitachi awarded Sen Yeh as subcontractor.
- Fabtech is Hitachi selected subcontractor to Sen Yeh.
- Negotiations were direct to Hitachi.