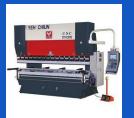

## **OTHER MACHINES**

ESAB – A2 MULTITRAC SAW AND LAF1001 POWER SOURCE

COSEN – AH-460H FULLY AUTOMATIC BANDSAW

OTC – FD-V6L LONG REACH ARC WELDING ROBOT

AMG – FSC 3500D CNC PLASMA CUTTER

YEH CHIUN – YCN-45050 HYDRAULIC PRESS BREAK

AMADA – RG-M2 1003 110 TONS HYDRAULIC PRESS BREAK

YEH CHIUN – YCS-410130HA 13MM CNC HYDRAULIC GUILLOTINE SHEAR

YIE TAI – YT-TM2 38MM DIAMETER TREADING MACHINE

YAMAZAKI MAZAK VERTICAL MACHINING CENTER SMART 350C