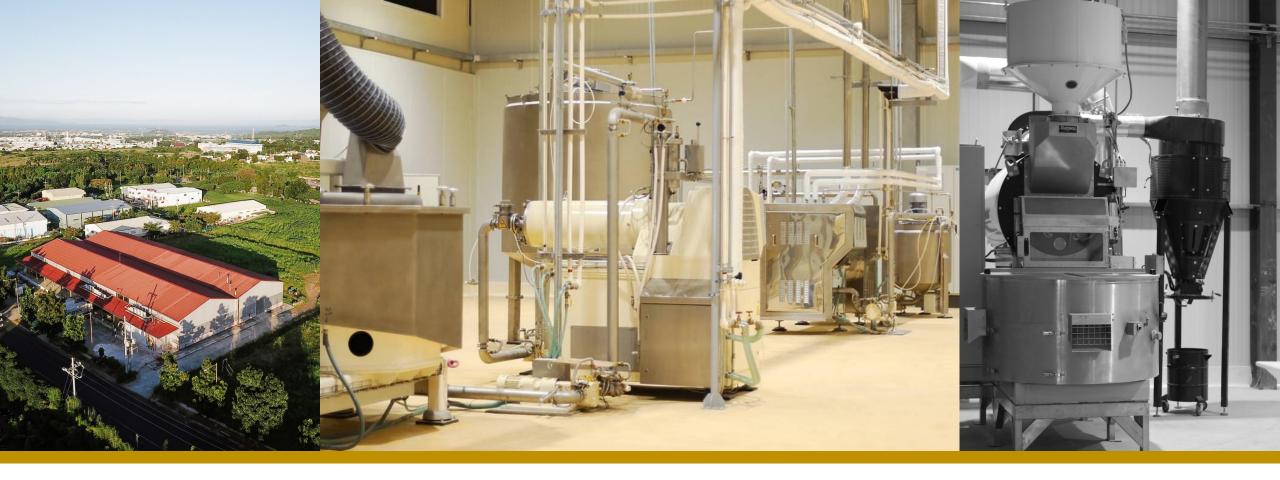

## ABOUT

Filipinas Oro de Cacao is a PEZA-certified cocoa and chocolate manufacturing company in the Philippines with a state-of-the art facility that specializes in producing premium single-origin products. It has won several awards both locally and internationally.

## STATE-OF-THE-ART CHOCOLATE FACTORY

2023