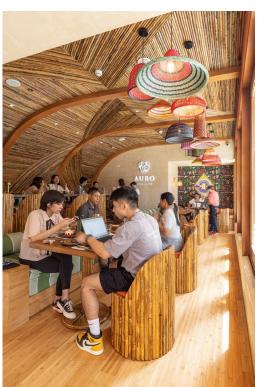

2023

AURO Chocolate Café BGC Branch

## ABOUT

With 4 branches in a span of a year, AURO Chocolate Café is a fast growing F&B concept that has branches both nationwide and internationally. It not only serves awardwining chocolates and pastries but also chocolate infused meals. Each store is designed with a unique contemporary Filipino style.