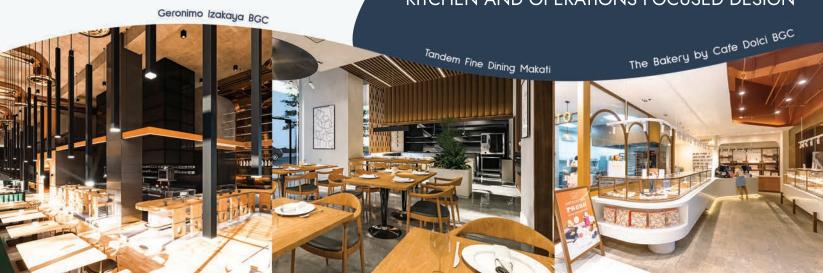

# **ADVANTAGES**

MORE AFFORDABLE
QUICKER TURNOVER
MORE ACCOUNTABILITY
EASIER COMMUNICATIONS
MORE COHESIVE DESIGN LANGUAGE
KITCHEN AND OPERATIONS FOCUSED DESIGN

PINO Design Studio is a Manila-based design firm dedicated to the reimagination of the Filipino visual landscape, comprised of a multi-disciplinary design team that specializes in branding, website, marketing, photo, and vidoe production. Currently the largest local design firm in the Philippines

#### KEY CLIENTS

- AURO Cafe BGC
- · AURO Cafe Bahrain
- AURO Cafe IKEA
- AURO Cafe Taft
- Bubu Bars BGC
- Geronimo Japanese Restaurant
- Cacao Reserve Resort
- SEDA Hotel
- Tandem Fine Dining Restaurant
- The Bakery at Mitsukoshi