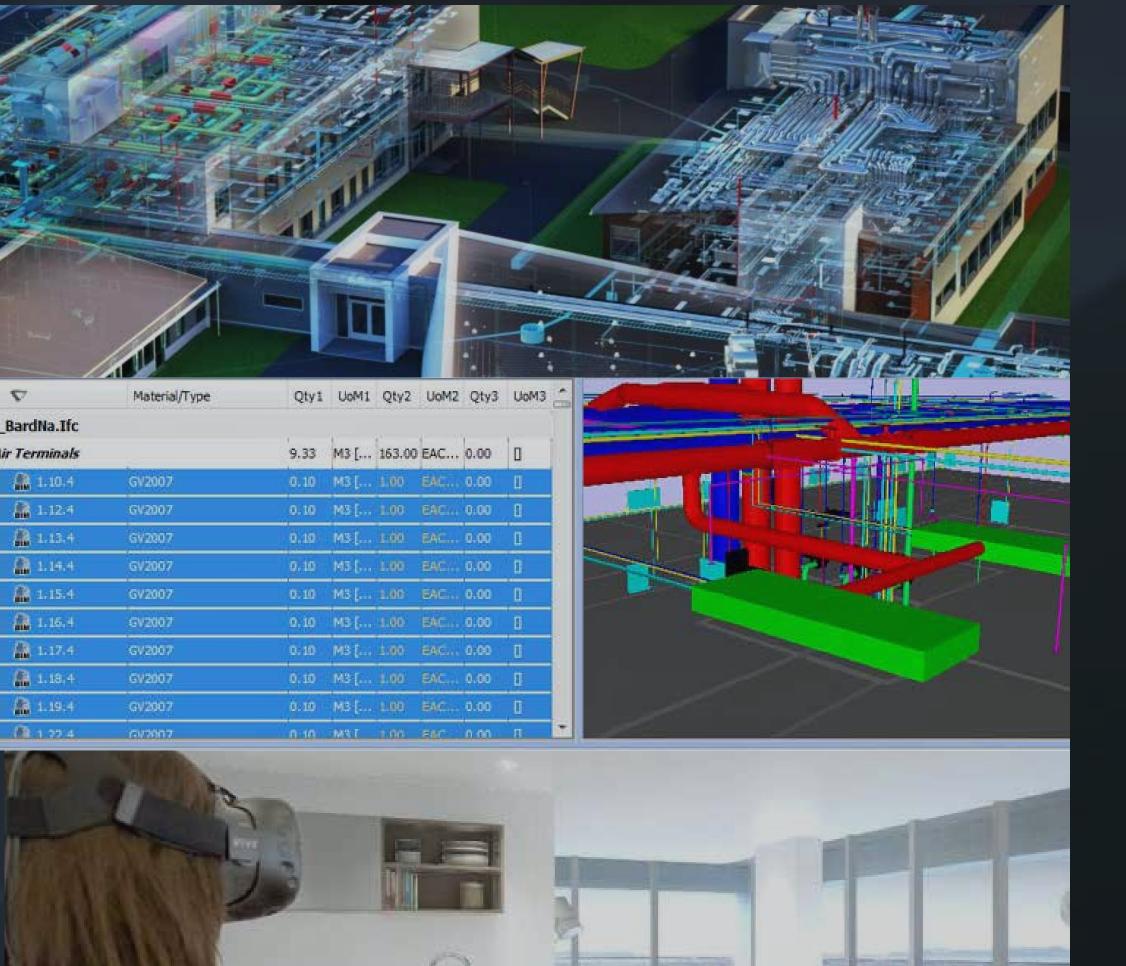

### OUR TOOLS

# Autodesk Revit

- KITCHEN AND MEPF 3D DESIGN USING REVIT.
- EQUIPPED WITH REVIT TRAINED ENGINEERS.
- CLASH DETECTION OF MEPF.

# CostOS

- TRANSPARENT COSTING USING COSTOS.
- MATERIALS ARE COSTED BY BILL OF QUANTITY NOT PER SQM.

# Virtual Reality

- VIRTUAL REALITY USING HTC VIVE.
- EXPERIENCE YOUR SPACE BEFORE ITS EVEN BUILT.